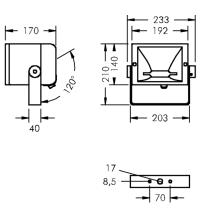

## **Specification text**

housing made of die-cast aluminum AlSi12, polyester powder coated by high-quality and UV-stabilized coating process, Colour: silver grey, all exterior parts are stainless steel, tempered safety glass, anti-reflective coating from 1 side, silicon gasket, closure with 2 stainless steel screws, powder coated aluminum mounting bracket with tilt scale: 2 drilled holes Ø 8.5 mm, spacing 70 mm, 1 centre hole Ø 17 mm, tilt range: 120°, cable gland: PG 11, connecting terminal: 3 pole, high gloss asymmetrical aluminum reflector, integral ballast and ignitor,

LPF, HPF available on request, Beam angle (FWHM): 44°, luminous flux: 5000 lm, wattage: 70 W, delivered lumens 57 lm/W, protection type IP65, protection class I, impact resistance IK08, windage area 0,04 m<sup>2</sup>, dimensions (L×H×W): 200 × 245 × 192 mm, weight 4.06 kg

The modular luminaire design makes the replacement of components possible. The product meets the demands of the applicable EU guidelines and product safety regulations and bears the CE mark.

| Beam angle (FWHM)  | 44°                |
|--------------------|--------------------|
| Housing colour     | silver grey        |
| Power supply cable | Ø5-13 mm           |
| Protection type    | IP65               |
| Protection class   | 1                  |
| Impact resistance  | IK08               |
| Windage area       | 0,04m²             |
| Dimensions         | 200 × 245 × 192 mm |
| Weight             | 4,06 kg            |