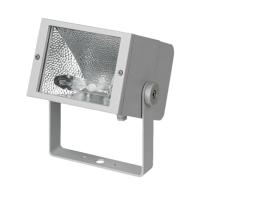

## **Superlight Compact**

## **Specification text**

housing made of die-cast aluminum AlSi12, polyester powder coated by high-quality and UV-stabilized coating process, Colour: silver grey, all exterior parts are stainless steel, tempered safety glass, anti-reflective coating from 1 side, silicon gasket, closure with 2 stainless steel screws, powder coated aluminum mounting bracket with tilt scale: 2 drilled holes Ø 8.5 mm, spacing 70 mm, 1 centre hole Ø 17 mm, tilt range: 120°, cable gland: PG 11, connecting terminal: 3 pole, high gloss asymmetrical aluminum reflector, integral ballast and ignitor,

LPF, HPF available on request, Beam angle (FWHM): 44°, luminous flux: 5000 lm, wattage: 70 W, delivered lumens 57 lm/W, protection type IP65, protection class I, impact resistance IK08, windage area 0,04 m<sup>2</sup>, dimensions (L×H×W): 200 × 245 × 192 mm, weight 4.06 kg