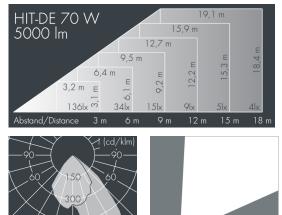

## Specification

| Wattage          |
|------------------|
| Delivered lumens |
| Control gear     |

70 W 57 lm/W on / off

LPF, HPF available on request, Beam angle (FWHM): 44°, luminous flux: 5000 lm, wattage: 70 W, delivered lumens 57 lm/W, protection type IP65, protection class I, impact resistance IK08, windage area 0,04 m<sup>2</sup>, dimensions (L×H×W): 200 × 245 × 192 mm, weight 4.06 kg