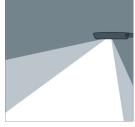

## **Metaspace High Output**

8 2 1 6 3 5 6 0 4 9 6 × 10,8 W, 6072 lm, 3000 K warm white, asymmetrical beam 63°

Customized solutions and modifications are possible: Special RAL, DB or NCS colours as polyester powder coat, luminaires in 2700 K and other colour temperatures and versions for high ambient temperature.