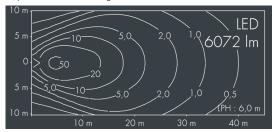

## **Metaspace High Output**

8 2 1 6 3 5 6 0 4 9 6 × 10,8 W, 6072 lm, 3000 K warm white, asymmetrical beam 63°

Customized solutions and modifications are possible: Special RAL, DB or NCS colours as polyester powder coat, luminaires in 2700 K and other colour temperatures and versions for high ambient temperature.

## **Specification text**

housing made of corrosion-resistant die-cast aluminum AlSi12, polyester powder coated by high-quality and UV-stabilized coating process, Colour: silver grey , all exterior parts are stainless steel, tempered high effiency safety glass, anti-reflective coating from 1 side, dark screenprint, silicon gasket, closure with 5 stainless steel screws, with pole top fitter for 1 luminarie for poles Ø 60/76 mm, fastening with 4 set screws M8, cable gland: M20, with 8 m cable Ho7RN-F3G1, connecting terminal: 3 pole, highly efficient metallized PC reflector, integral driver (AC/DC), CRI > 80, 3, service life L80/B20 > 50.000 h, luminous flux: 6072 lm, wattage: 65 W, delivered lumens 93 lm/W, protection type IP65, protection class I, impact resistance IK08, windage area 0,056 m², dimensions (L×H×W): 376 × 112 × 15 mm, weight 5.1 kg