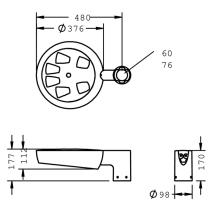

## **Specification text**

housing made of corrosion-resistant die-cast aluminum AlSi12, polyester powder coated by high-quality and UV-stabilized coating process, Colour: silver grey , all exterior parts are stainless steel, tempered high effiency safety glass, anti-reflective coating from 1 side, dark screenprint, silicon gasket, closure with 5 stainless steel screws, with pole top fitter for 1 luminarie for poles Ø 60/76 mm, fastening with 4 set screws M8, cable gland: M20, with 8 m cable Ho7RN-F3G1, connecting terminal: 3 pole, highly efficient metallized PC reflector, integral driver (AC/DC), CRI > 80, 3, service life L80/B20 > 50.000 h, luminous flux: 6072 lm, wattage: 65 W, delivered lumens 93 lm/W, protection type IP65, protection class I, impact resistance IK08, windage area 0,056 m², dimensions (L×H×W): 376 × 112 × 15 mm, weight 5.1 kg

10 / 16

Housing colour silver grey Protection type IP65 Protection class Impact resistance IKO8 Windage area 0,056m<sup>2</sup> Dimensions 376 × 112 × 15 mm Weight 5,10 kg Max. ambient temperature ta 40°