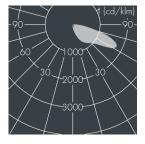

## **Metaspace High Output**

8 2 1 6 3 5 6 0 4 9 6 × 10,8 W, 6072 lm, 3000 K warm white, asymmetrical beam 63°

Customized solutions and modifications are possible: Special RAL, DB or NCS colours as polyester powder coat, luminaires in 2700 K and other colour temperatures and versions for high ambient temperature.