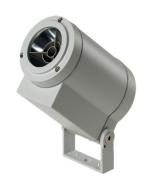

## **Specification text**

housing made of die-cast aluminum AlSi12, polyester powder coated by high-quality and UV-stabilized coating process, Colour: black RAL 7021, all exterior parts are stainless steel, tempered high effiency safety glass, anti-reflective coating from 1 side, silicon gasket, with 3 stainless steel screws, powder coated aluminum mounting bracket with tilt scale: 2 drilled holes Ø 7 mm, spacing 30 mm, 1 centre hole Ø 8.5 mm, tilt range: 140°, cable gland: M20, connecting terminal: 3 pole, highly efficient anodized rotationally symmetrical reflector with matt finish, integral driver (AC/DC), 80, max 2 SDCM, service life L80/B20 > 50.000 h, Beam angle (FWHM): 6°, luminous flux: 1211 lm, wattage: 19 W, delivered lumens 58 lm/W, protection type IP65, protection class I, impact resistance IK08, windage area 0,01 m<sup>2</sup>, dimensions: Ø 95 mm, width 165 mm, weight 1.5 kg