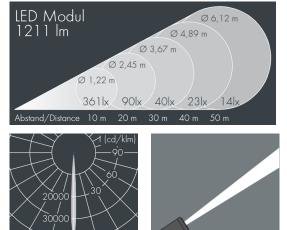

## Ecospot

inonc

Specification

8 981 046 019 19 W, 1211 lm, 3000 K warm white, narrow beam 6°

Customized solutions and modifications are possible: Special RAL, DB or NCS colours as polyester powder coat, luminaires in 2700 K and other colour temperatures and versions for high ambient temperature.

## **Specification text**

housing made of die-cast aluminum AlSi12, polyester powder coated by high-quality and UV-stabilized coating process, Colour: black RAL 7021, all exterior parts are stainless steel, tempered high effiency safety glass, anti-reflective coating from 1 side, silicon gasket, with 3 stainless steel screws, powder coated aluminum mounting bracket with tilt scale: 2 drilled holes Ø 7 mm, spacing 30 mm, 1 centre hole Ø 8.5 mm, tilt range: 140°, cable gland: M20, connecting terminal: 3 pole, highly efficient anodized rotationally symmetrical reflector with matt finish, integral driver (AC/DC), 80, max 2 SDCM, service life L80/B20 > 50.000 h, Beam angle (FWHM): 6°, luminous flux: 1211 lm, wattage: 19 W, delivered lumens 58 lm/W, protection type IP65, protection class I, impact resistance IK08, windage area 0,01 m<sup>2</sup>, dimensions: Ø 95 mm, width 165 mm, weight 1.5 kg

## 19 W 6° Wattage Beam angle (FWHM) Delivered lumens 58 lm/W Housing colour black RAL 7021 Light source LED 3000 K Power supply cable Ø6–13 mm Color Rendering Index IP65 80 Protection type Protection class L max 2 SDCM Colour tolerance L80/B20 > 50.000 h Lifetime ta 25° C Impact resistance IK08 Control gear on / off Windage area 0,01m<sup>2</sup> Dimensions Ø 95 mm, width 165 mm Input voltage AC 220 – 240 V 1,50 kg Weight Input voltage DC 220 – 240 V Voltage protection 2 kV l/N | 4 kV l/PE Max. ambient temperature ta 35° Luminaires per B16A / C16A 50 / 85