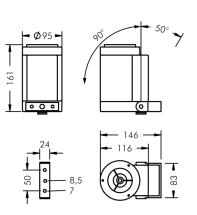

## **Specification text**

housing made of die-cast aluminum AlSi12, polyester powder coated by high-quality and UV-stabilized coating process, Colour: black RAL 7021, all exterior parts are stainless steel, tempered high effiency safety glass, anti-reflective coating from 1 side, silicon gasket, with 3 stainless steel screws, powder coated aluminum mounting bracket with tilt scale: 2 drilled holes Ø 7 mm, spacing 30 mm, 1 centre hole Ø 8.5 mm, tilt range: 140°, cable gland: M20, connecting terminal: 3 pole, highly efficient anodized rotationally symmetrical reflector with matt finish, integral driver (AC/DC), 80, max 2 SDCM, service life L80/B20 > 50.000 h, Beam angle (FWHM): 6°, luminous flux: 1211 lm, wattage: 19 W, delivered lumens 58 lm/W, protection type IP65, protection class I, impact resistance IK08, windage area 0,01 m<sup>2</sup>, dimensions: Ø 95 mm, width 165 mm, weight 1.5 kg

## 19 W 6° Wattage Beam angle (FWHM) Delivered lumens 58 lm/W Housing colour black RAL 7021 Light source LED 3000 K Power supply cable Ø6–13 mm Color Rendering Index IP65 80 Protection type Protection class L max 2 SDCM Colour tolerance L80/B20 > 50.000 h Lifetime ta 25° C Impact resistance IK08 Control gear on / off Windage area 0,01m<sup>2</sup> Dimensions Ø 95 mm, width 165 mm Input voltage AC 220 – 240 V 1,50 kg Weight Input voltage DC 220 – 240 V Voltage protection 2 kV l/N | 4 kV l/PE Max. ambient temperature ta 35° Luminaires per B16A / C16A 50 / 85